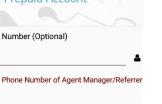

| Confirm Pin |  |
|-------------|--|
|             |  |

Init 10

| al Deposit Amount |  |
|-------------------|--|
| 0,000.00          |  |
|                   |  |

7

|    | Select State                |   |
|----|-----------------------------|---|
|    |                             |   |
| er | Select Local Goverment Area |   |
|    |                             |   |
|    | Town                        |   |
| ;) |                             |   |
|    |                             | _ |
|    | Street Address              |   |
|    |                             |   |

Addresss

S M M 🛱 🕨 🖂

Enter account transaction PIN . This PIN should be for the source account from where you are transferring your registration fees and funding your prepaid account.

9

😟 🗄 📶 8% 🔳 12:01 PM

## Swipe Left to view registration information

 $\triangleleft$ 

Insert the Phone Number of the Agent Manager who referred you. Enter the amount to be transferred to your prepaid account and create your agency transactional pin.

Select the applicable State, LGA, town and address of place of **Business operation** 

 $\bigcirc$ 

 $\triangleleft$ 

... register as a UP agent