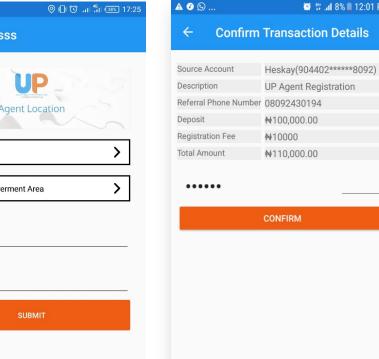

## **E-PIN PURCHASE ON PAYATTITUDE SCREEN FLOW**

UP

## **E-PIN PURCHASE ON PAYATTITUDE SCREEN FLOW**

For Further clarifications please read through ur FAQS on Agency Network under Our Services tab on our website <u>www.up-ng.com</u> or contact us on either 07008643433 or 01-2778930. You can also send a mail to <u>helpdesk@up-ng.com</u> or <u>agencynetwork@up-ng.com</u>