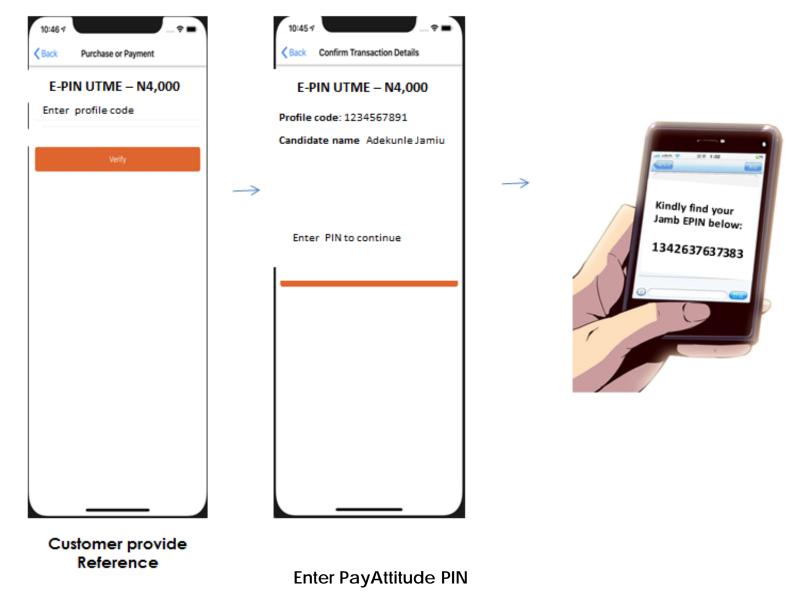

## **E-PIN PURCHASE ON PAYATTITUDE SCREEN FLOW**

UP

## **E-PIN PURCHASE ON PAYATTITUDE SCREEN FLOW**

For Further clarifications please read through ur FAQS on Agency Network under Our Services tab on our website <u>www.up-ng.com</u> or contact us on either 07008643433 or 01-2778930. You can also send a mail to <u>helpdesk@up-ng.com</u> or <u>agencynetwork@up-ng.com</u>